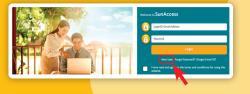

• Visit <u>sunaccess.sunlifemalaysia.com/portal-ui/CUSTOMER/login</u>, or scan

Step 3

• Enter your NRIC number. • Enter your policy / contract / certificate number.

Step

• Enter your name as per NRIC.

- Enter your email address
- (your email address will also be your login ID).