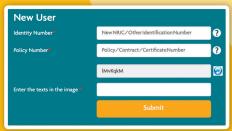

• Visit <u>sunaccess.sunlifemalaysia.com/portal-ui/CUSTOMER/login</u>, or scan

Step 3

• Enter your NRIC number. • Enter your policy / contract / certificate number.

Step

• Enter your name as per NRIC.

- Enter your email address
- (your email address will also be your login ID).

• Key in the CAPTCHA code and click "Submit".

- You will be provided with 3 security questions. Choose your security question and provide the answer.
- Read the "Terms and Conditions" and check the box.
- Check the box if you would like to receive e-notification from us.
- Click "Submit".
- Registration completed.
- Your password will be sent to your registered email address.