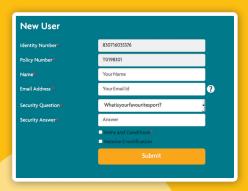

• Visit <u>sunaccess.sunlifemalaysia.com/portal-ui/CUSTOMER/login</u>, or scan

Step 3

• Enter your NRIC number. • Enter your policy / contract / certificate number.

Step

• Enter your name as per NRIC.

- Enter your email address
- (your email address will also be your login ID).

• Key in the CAPTCHA code and click "Submit".

- You will be provided with 3 security questions. Choose your security question and provide the answer.
- Read the "Terms and Conditions" and check the box.
- Check the box if you would like to receive e-notification from us.
- Click "Submit".
- Registration completed.
- Your password will be sent to your registered email address.